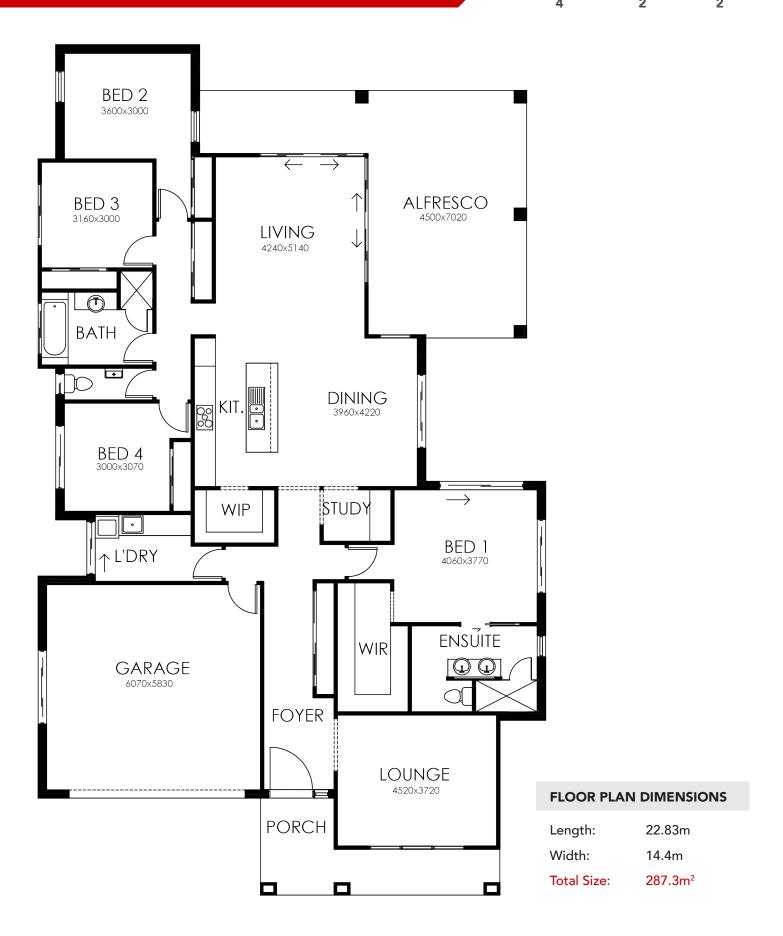

## **KEY FEATURES**

- An executive home that caters for the largest of families and entertainers
- This home has been designed for modern living without compromise, from the secluded lounge for a bit of quiet time to the spacious open plan living zone, which flows to an alfresco that will be the envy of all.
- The impressive galley kitchen complete with walk in pantry is the focal point in this home, while the main bedroom suite offers privacy, a generous walk in robe and luxurious ensuite.
- The Regent 287 is our new display home and has to be seen to be believed.