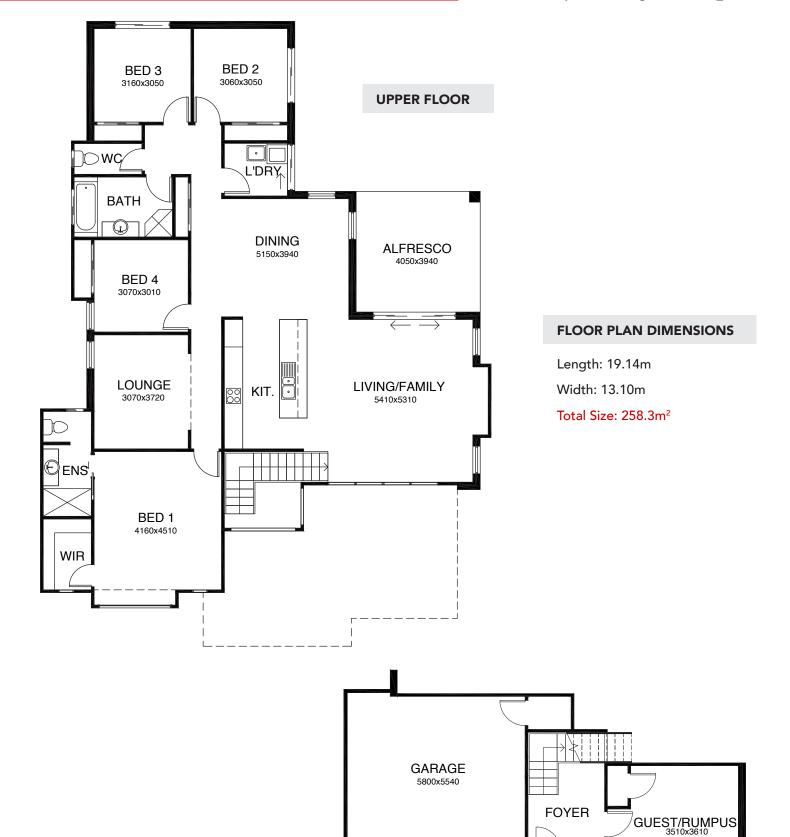

## **KEY FEATURES**

- A great design for blocks that slope up from the street with the downstairs ensuite bedroom having a number of potential uses, whether it be for guests, teenagers or to run a home business.
- The living and dining is spacious and open plan and well connected to both the alfresco and galley style kitchen.
- The secluded master suite in this home is very generous in size with the ability to use the adjoining lounge as a sitting area for the main bedroom or a family media room.
- Perfect family home for all ages.

## **KINGSTON 259**

**LOWER FLOOR** 

PORCH