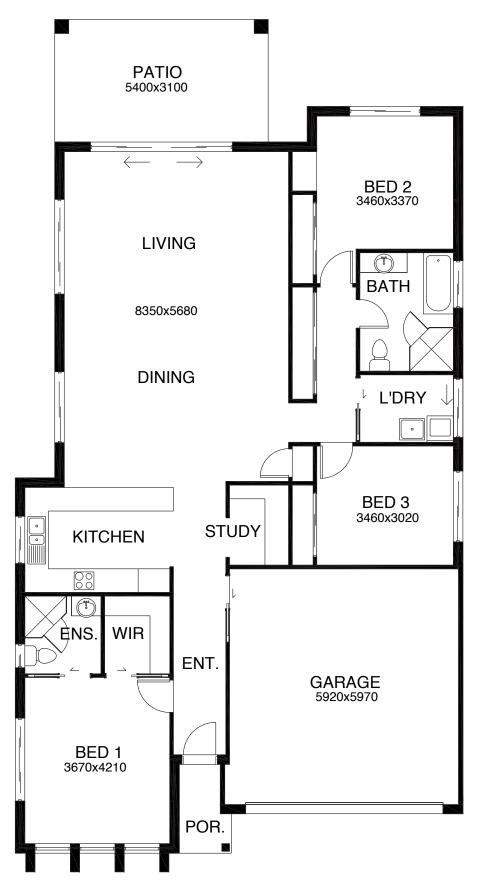

#### FLOOR PLAN DIMENSIONS

| Length:     | 18.9m               |
|-------------|---------------------|
| Width:      | 11.33m              |
| Total Size: | 209.8m <sup>2</sup> |

To find out more about this property **Dayne Molony: 0414 350 873** (02) 6584 7752

#### **KEY FEATURES**

- $\checkmark$  This modern home is the ideal design for a narrow block.
- ✓ Gourmet size kitchen and vast living and dining areas open to the perfect entertaining alfresco.
- ✓ Generous storage and a separate study area add to the features of this home.
- ✓ The main bedroom is located at the front of the home ensuring privacy from the bedroom wing at the rear.